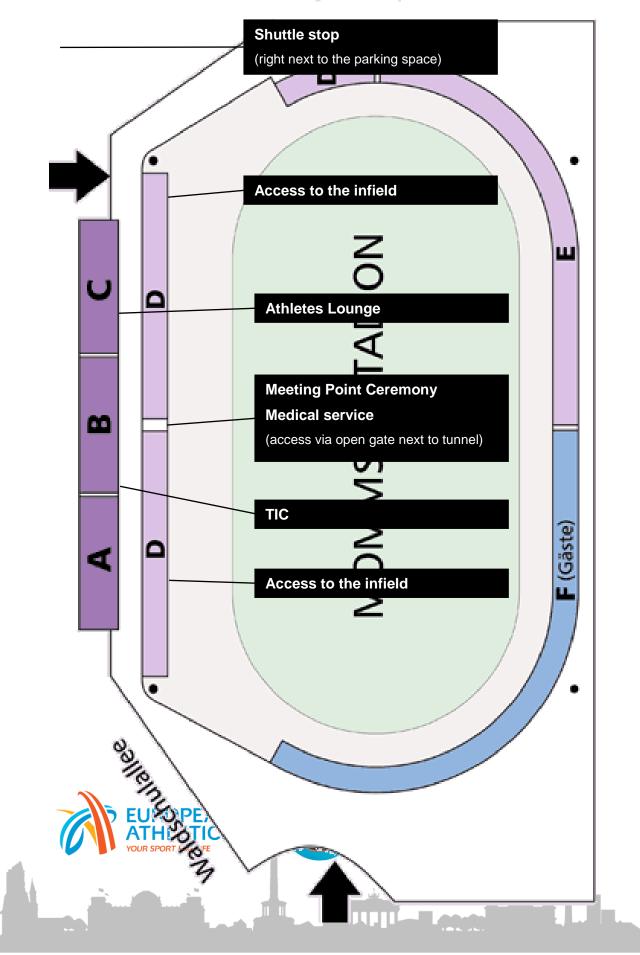

| Bib Collection:   | - will be handed over at shuttle pick up <i>or</i><br>- Collect on Saturday from 2pm at event venue (TIC)                                                                                                                                                                                                                                          |                                                                                    |                                                                                                                                                   |                                        |  |
|-------------------|----------------------------------------------------------------------------------------------------------------------------------------------------------------------------------------------------------------------------------------------------------------------------------------------------------------------------------------------------|------------------------------------------------------------------------------------|---------------------------------------------------------------------------------------------------------------------------------------------------|----------------------------------------|--|
| Medical services: | <ul> <li>on eventsday physios provided for WACT athletes in athletes lounge<br/>(wrisband will be hand out with bib)</li> <li>during competition medical service is on site (infield, between Long Jump)</li> </ul>                                                                                                                                |                                                                                    |                                                                                                                                                   |                                        |  |
| Event procedures: | <ul> <li>no specific warm-up area available</li> <li>no callroom, please present at the competition<br/>Track events: 10min before start<br/>Technical: 30min before start</li> <li>Qualification rules for Final A: 1st and 2nd place per heat and 4 fastest times</li> <li>changing rooms and showers are located on the ground floor</li> </ul> |                                                                                    |                                                                                                                                                   |                                        |  |
| Hotel:            | <b>B&amp;B Hotel Berlin-Cl</b><br>Kaiserdamm 117<br>14057 Berlin                                                                                                                                                                                                                                                                                   | -                                                                                  | Check-In:<br>Check-Out:                                                                                                                           | 15:00<br>12:00                         |  |
|                   | Although the hotel r<br>related to items ava                                                                                                                                                                                                                                                                                                       | -                                                                                  |                                                                                                                                                   | <u>ot</u> cover any expenses           |  |
| Meals:            | <b>Diner 6pm</b><br>F                                                                                                                                                                                                                                                                                                                              | midsommar<br>– <b>10:30pm</b><br>– <b>9pm</b><br>Friday, June 27<br>t-Day, June 28 | in hotel restaurant<br>restaurant at event ve<br>(scheduled shuttle of<br>Lunch bags for late a<br>athletes lounge on si<br>voucher will be hande | ffered)<br>Irrivals at pick up<br>te – |  |
| Shuttle schedule: | Look out for silver s<br>will be a midsomma                                                                                                                                                                                                                                                                                                        | •                                                                                  | -                                                                                                                                                 | of the document). There                |  |
|                   | -                                                                                                                                                                                                                                                                                                                                                  |                                                                                    | otel Berlin-Charlotten<br>rking right in front of t                                                                                               | -                                      |  |
|                   | Friday, June 27 202                                                                                                                                                                                                                                                                                                                                | 19:00<br>21:15                                                                     | arrival times 9:20 – 1<br>arrival times 18:00<br>(first stop at event ve<br>arrivals times 20:00 -<br>arrival times 22:35                         | enue for diner)                        |  |
|                   | ! please let us know<br>leave latest 5min af                                                                                                                                                                                                                                                                                                       |                                                                                    |                                                                                                                                                   | uttle, as shutte hast o                |  |
| "                 |                                                                                                                                                                                                                                                                                                                                                    | LENGER                                                                             |                                                                                                                                                   | JTS FOR                                |  |